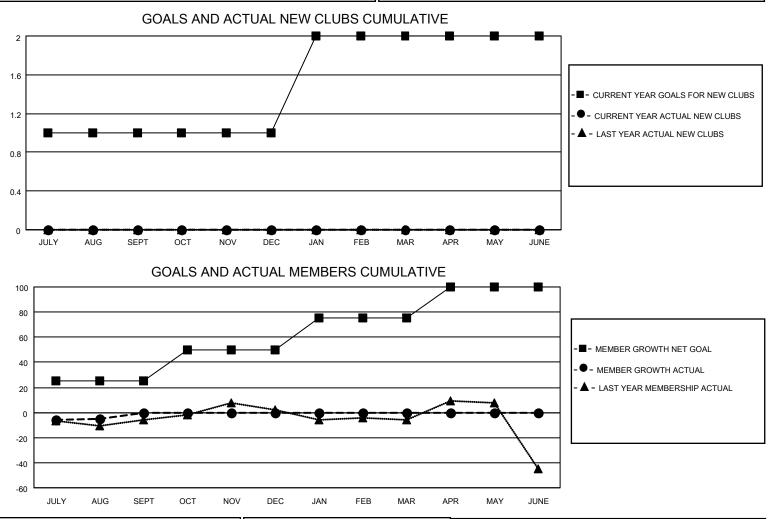

## LOCATION KANSAS

District 17 A

Results as of: 8/31/2023

| Clubs                 |               |           |               | Members               |                        |                         |                                                    |
|-----------------------|---------------|-----------|---------------|-----------------------|------------------------|-------------------------|----------------------------------------------------|
| RESULTS FOR 2023-2024 |               |           |               | RESULTS FOR 2023-2024 |                        |                         |                                                    |
| QUARTER               | NEW CLUB GOAL | NEW CLUBS | DROPPED CLUBS | QUARTER MEME          | BER GROWTH NET<br>GOAL | MEMBER GROWTH<br>ACTUAL | DROPPED<br>MEMBERS ACTUAL<br>(including transfers) |
| JULY/AUG/SEPT         | 1             | 0         | 0             | JULY/AUG/SEPT         | 25                     | 14                      | 19                                                 |
| OCT/NOV/DEC           | 0             | 0         | 0             | OCT/NOV/DEC           | 25                     | 0                       | 0                                                  |
| JAN/FEB/MAR           | 1             | 0         | 0             | JAN/FEB/MAR           | 25                     | 0                       | 0                                                  |
| APR/MAY/JUNE          | 0             | 0         | 0             | APR/MAY/JUNE          | 25                     | 0                       | 0                                                  |